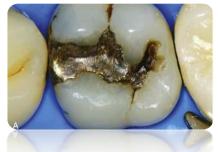

## **✓** Fillings

8341 – 8344 (silver fillings) 8351 – 8354 (white fillings)

The dentist fixes holes in your teeth with fillings.

- ✓ Did the dentist use silver fillings or white fillings?
- ✓ How many teeth were fixed?