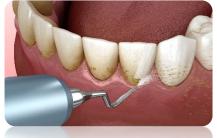

## **✓** Cleaning

8159

Ask your dentist to explain what they are doing.

✓ Special cleaning is called scaling and polishing.